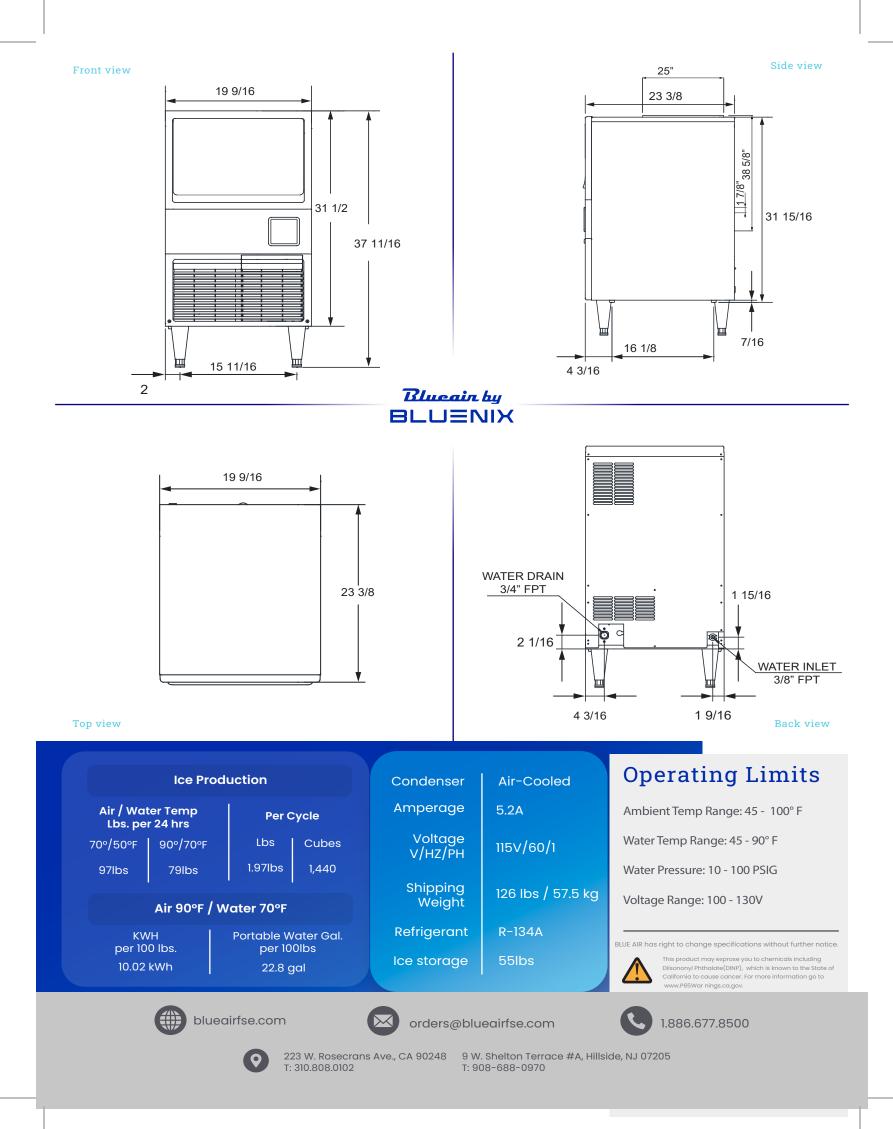

## Service

- Panels easily remove and all components accessible for service
- Removable/cleanable air filters
- Allow 6"(15 cm) clearance at rear, sides, and top for proper air circulation and ease of maintenance/service

## Plumbing

- Icemaker Water Supply Line: Minimum 3/8" Nominal ID Copper Water Tubing or Equivalent
- Icemaker Drain Line: Minimum 3/4" Nominal ID Hard Pipe or Equivalent