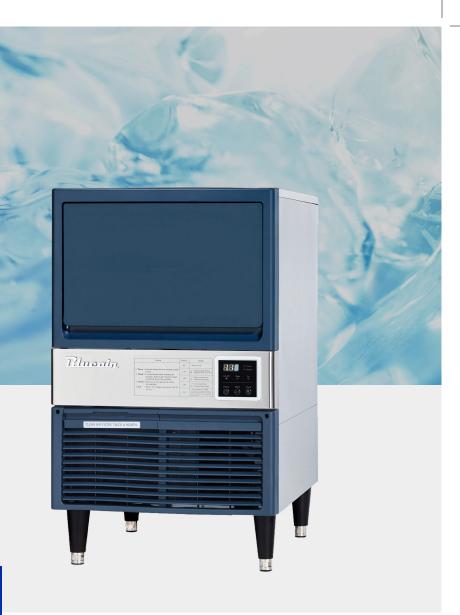

## MODEL BLUI-100A ICE MACHINE UNDERCOUNTER

Intertek

Produces up to 91 lbs of ice daily Units produce individual crescent ice cubes.

Durable stainless steel cabinet and evaporator with removable air filter.

Easy cleaning system How to disassemble for cleaning follow this youtube link: https://www.youtube.com/watch?v=HIkQ6RK87Nc

Digital Self Diagnostic System Power switch is accessible without panel removal

## Service

- Panels easily remove and all components accessible for service
- Removable/cleanable air filters
- Allow 6"(15 cm) clearance at rear, sides, and top for proper air circulation and ease of maintenance/service