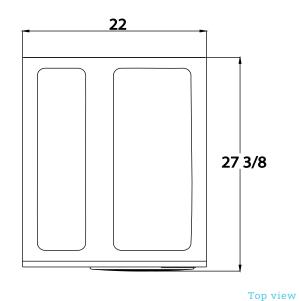

## **Cube Dimensions**

Approximate Size in inches, image not to scale.

Side view Front view