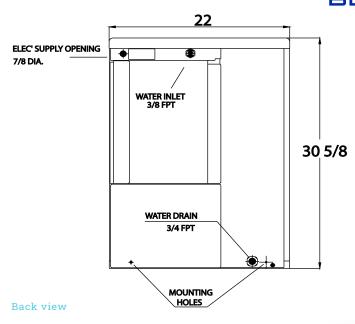

#### Service

- Panels easily removed and all components accessible for service.
- Removable/cleanable air filters.
- Allow 6" (15cm) clearance at rear, sides, and top for proper air circulation and ease of maintenance/service.

### Plumbing

- Icemaker Water Supply Line: Minimum 3/8" Nominal DI Copper Water Tubing or Equivalent
- Icemaker Drain Line: Minimum 3/4" Nominal ID Hard Pipe or Equivalent