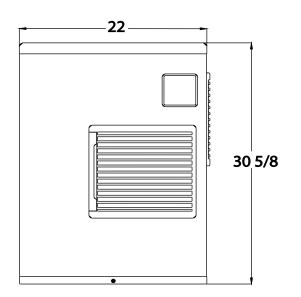

## **Cube Dimensions**

Approximate Size in inches, image not to scale.

Side view Front view