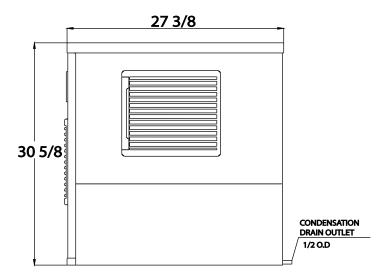

## **Cube Dimensions**

Approximate Size in inches, image not to scale.

Side view Front view