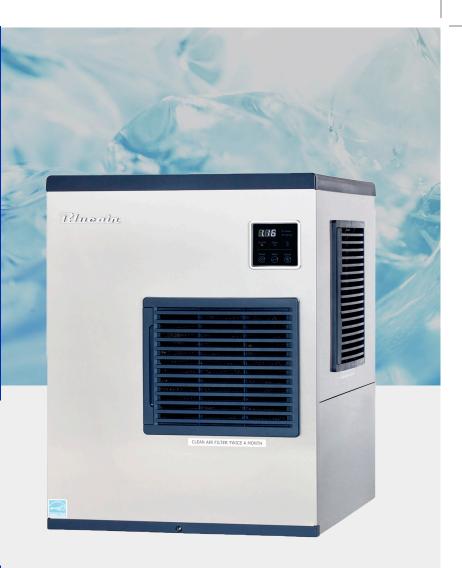

# *Blueair by* BLUENIX

**MODEL BLMI-500A** 

# MODULAR

Perfectly Crafted Cubes Every Time, Keeping Your Beverages and Events Cool and Refreshing.

## Produces up to 514 lbs of ice daily

Units produce individual crescent ice cubes.

Durable stainless steel cabinet and evaporator

with removable air filter.

#### Digital Self Diagnostic System

Power switch is accessible without panel removal

alid in the Continental United State

#### Service

- Panels easily removed and all components accessible for service.
- Removable/cleanable air filters.
- Allow 6" (15cm) clearance at rear, sides, and top for proper air circulation and ease of maintenance/service.