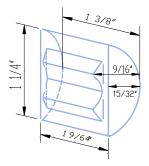

## **Cube Dimensions**

Approximate Size in inches, image not to scale.

Side view Front view