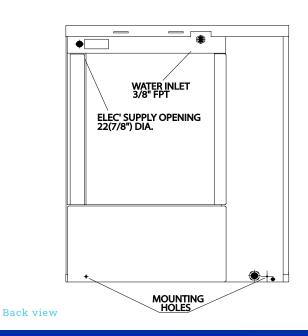

### Plumbing

- Icemaker Water Supply Line: Minimum 3/8" Nominal DI Copper Water Tubing or Equivalent
- Icemaker Drain Line: Minimum 3/4" Nominal ID Hard Pipe or Equivalent