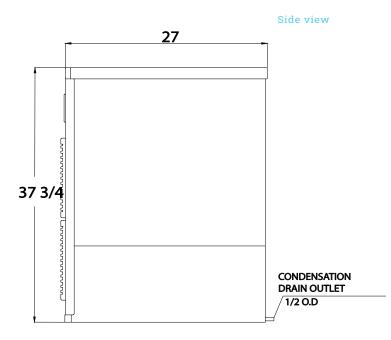

### Service

- Panels easily removed and all components accessible for service.
- Removable/cleanable air filters.
- Allow 6" (15cm) clearance at rear, sides, and top for proper air circulation and ease of maintenance/service.

### Plumbing

- Icemaker Water Supply Line: Minimum 3/8" Nominal DI Copper Water Tubing or Equivalent
- Icemaker Drain Line: Minimum 3/4" Nominal ID Hard Pipe or Equivalent