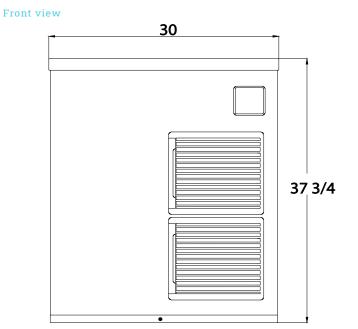

### Service

- Panels easily removed and all components accessible for service.
- Removable/cleanable air filters.
- Allow 6" (15cm) clearance at rear, sides, and top for proper air circulation and ease of maintenance/service.