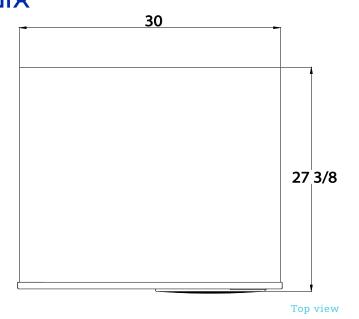

ble air filter.



#### Easy cleaning system

How to disassemble for cleaning follow this youtube link: https://www.youtube.com/watch?v=J\_G45cNlfks &t=185s



#### Digital Self Diagnostic System

Power switch is accessible without panel removal





/alid in the Continental United State



### Service

- Panels easily removed and all components accessible for service.
- Removable/cleanable air filters.
- Allow 6" (15cm) clearance at rear, sides, and top for proper air circulation and ease of maintenance/service.

### Plumbing

- Icemaker Water Supply Line: Minimum 3/8" Nominal DI Copper Water Tubing or Equivalent
- Icemaker Drain Line: Minimum 3/4" Nominal ID Hard Pipe or Equivalent

## **Cube Dimensions**



Approximate Size in inches, image not to scale.





#### Blueain by BLUENIX





**Ice Production** Air / Water Temp **Per Cycle** Lbs. per 24 hrs 70°/50°F 90°/70°F Lbs Cubes 14.35lbs 720 873lbs 743lbs Air 90°F / Water 70°F KWH Portable Water Gal. per 100 lbs. per 100lbs 4.5 kWh 18.1 gal

Air-Cooled Condenser Min. Circuit 9 **Amperage** Voltage 208-230V / 60Hz V/HZ/PH Shipping Weight 227 lbs / 103 kg Refrigerant

## **Operating Limits**

Ambient Temp Range: 45 - 100° F

Water Temp Range: 45 - 90° F

Water Pressure: 30 - 100 PSIG

Voltage Range: 208 - 230V

BLUE AIR has right to change specifications without further notice.



This product may exprose you to chemicals including Diisononyl Phthalate(DINP), which is known to the State of California to cause cancer. For more information go to www.P65War nings.ca.gov.





orders@blueairfse.com



1.886.677.8500



223 W.