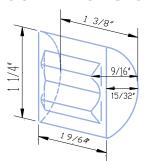

escent ice cubes.



# Durable stainless steel cabinet and evaporator

with removable air filter.



#### Easy cleaning system

How to disassemble for cleaning follow this youtube link: https://www.youtube.com/watch?v=J\_G45cNlfks &t=185s



#### Digital Self Diagnostic System

Power switch is accessible without panel removal





/alid in the Continental United State



### Service

- Panels easily removed and all components accessible for service.
- Removable/cleanable air filters.
- Allow 6" (15cm) clearance at rear, sides, and top for proper air circulation and ease of maintenance/service.

### Plumbing

- Icemaker Water Supply Line: Minimum 3/8" Nominal DI Copper Water Tubing or Equivalent
- Icemaker Drain Line: Minimum 3/4" Nominal ID Hard Pipe or Equivalent

## **Cube Dimensions**



Approximate Size in inches, image not to scale.





#### Blueain by BLUENIX





**Ice Production** Air / Water Temp **Per Cycle** Lbs. per 24 hrs 70°/50°F 90°/70°F Lbs Cubes 14.35lbs 720 873lbs 743lbs Air 90°F / Water 70°F KWH Portable Water Gal. per 100 lbs. per 100lbs 4.5 kWh 18.1 gal

Air-Cooled Condenser Min. Circuit 9 **Amperage** Voltage 208-230V / 60Hz V/HZ/PH Shipping Weight 227 lbs / 103 kg Refrigerant

## **Operating Limits**

Ambient Temp Range: 45 - 100° F

Water Temp Range: 45 - 90° F

Water Pressure: 30 - 100 PSIG

Voltage Range: 208 - 230V

BLUE AIR has right to change specifications without further notice.



This product may exprose you to chemicals including Diisononyl Phthalate(DINP), which is known to the State of California to cause cancer. For more information go